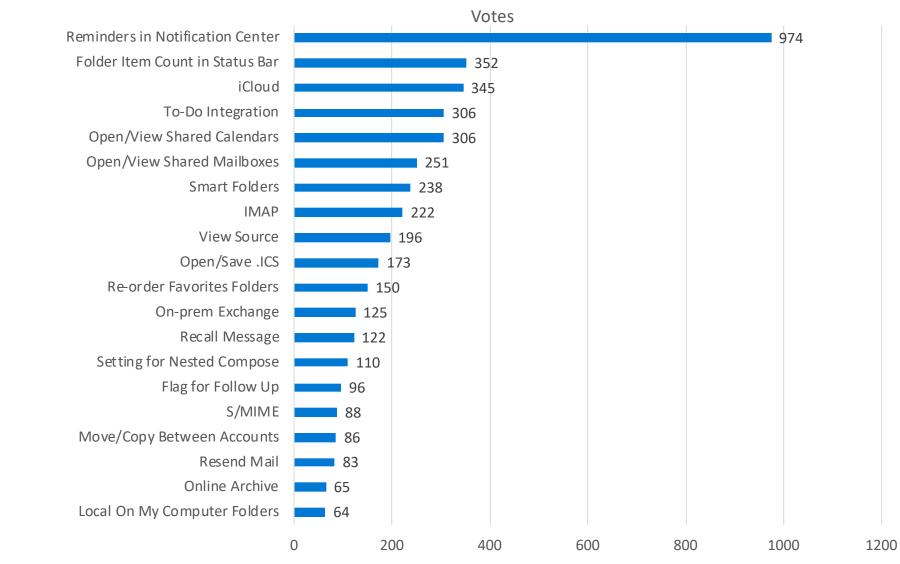

### Top feature requests for new Outlook

#### https://outlook.uservoice.com/forums/924856

Help > Suggest a Feature