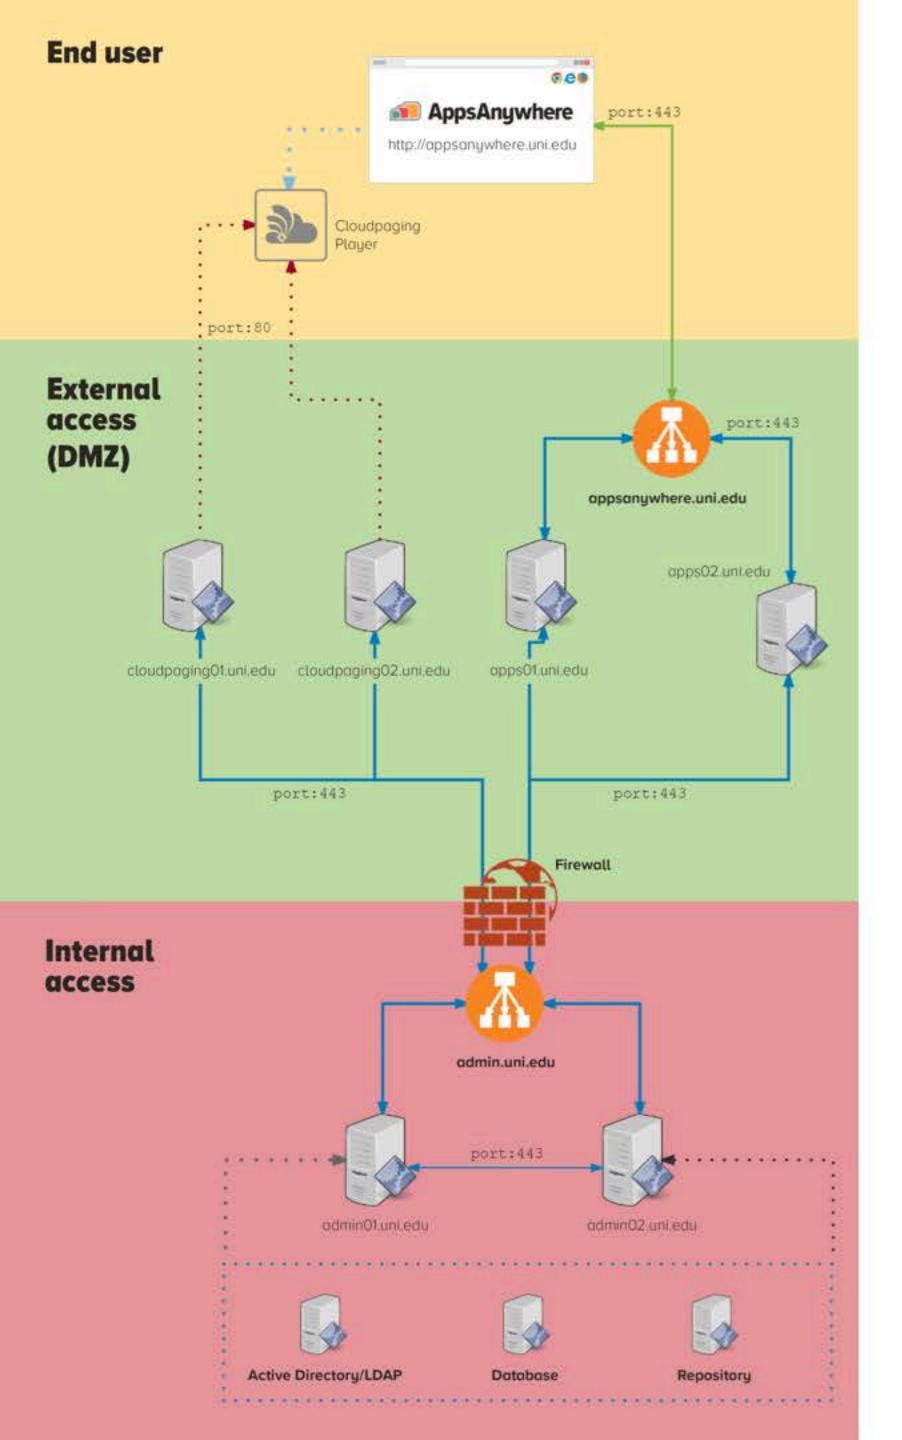

#### Admin/License server Windows 2012 or above

These services handle the administration and provisioning of your virtualized apps.

Spec: Dual core, 2Ghz+ with 4GB RAM 100GB HD (separate partition e.g. D:)

#### **Cloudpaging server** Windows 2012 or above

This is the service that delivers the virtualized apps to the end user.

Spec: Quad core, 2Ghz+ with 4GB RAM 250GB HD (separate partition e.g. D:)

#### AppsAnywhere server Windows 2012 or above

The web portal to provision apps for end user access. Internet access is required from this server.

Spec: 2 x Quad core, 2Ghz+ with 8GB RAM 100GB HD space

#### Database Microsoft SQL Server 2012, 2014 or above

The database must be installed on a dedicated SQL instance. This can be an existing setup, and must meet Microsoft recommendations. Two databases are created.

#### **Application repository** Required to store packaged apps

Can be local on a server (adjust the HD accordingly), or a network share that is accessible via UNC path.

Spec: 250GB HD space

#### Active Directory/OpenLDAP

Active Directory or OpenLDAP connection is required to allow SSO integration and the provisioning of apps.

SSL will be terminated at the load balancer, which will also host the certificates.