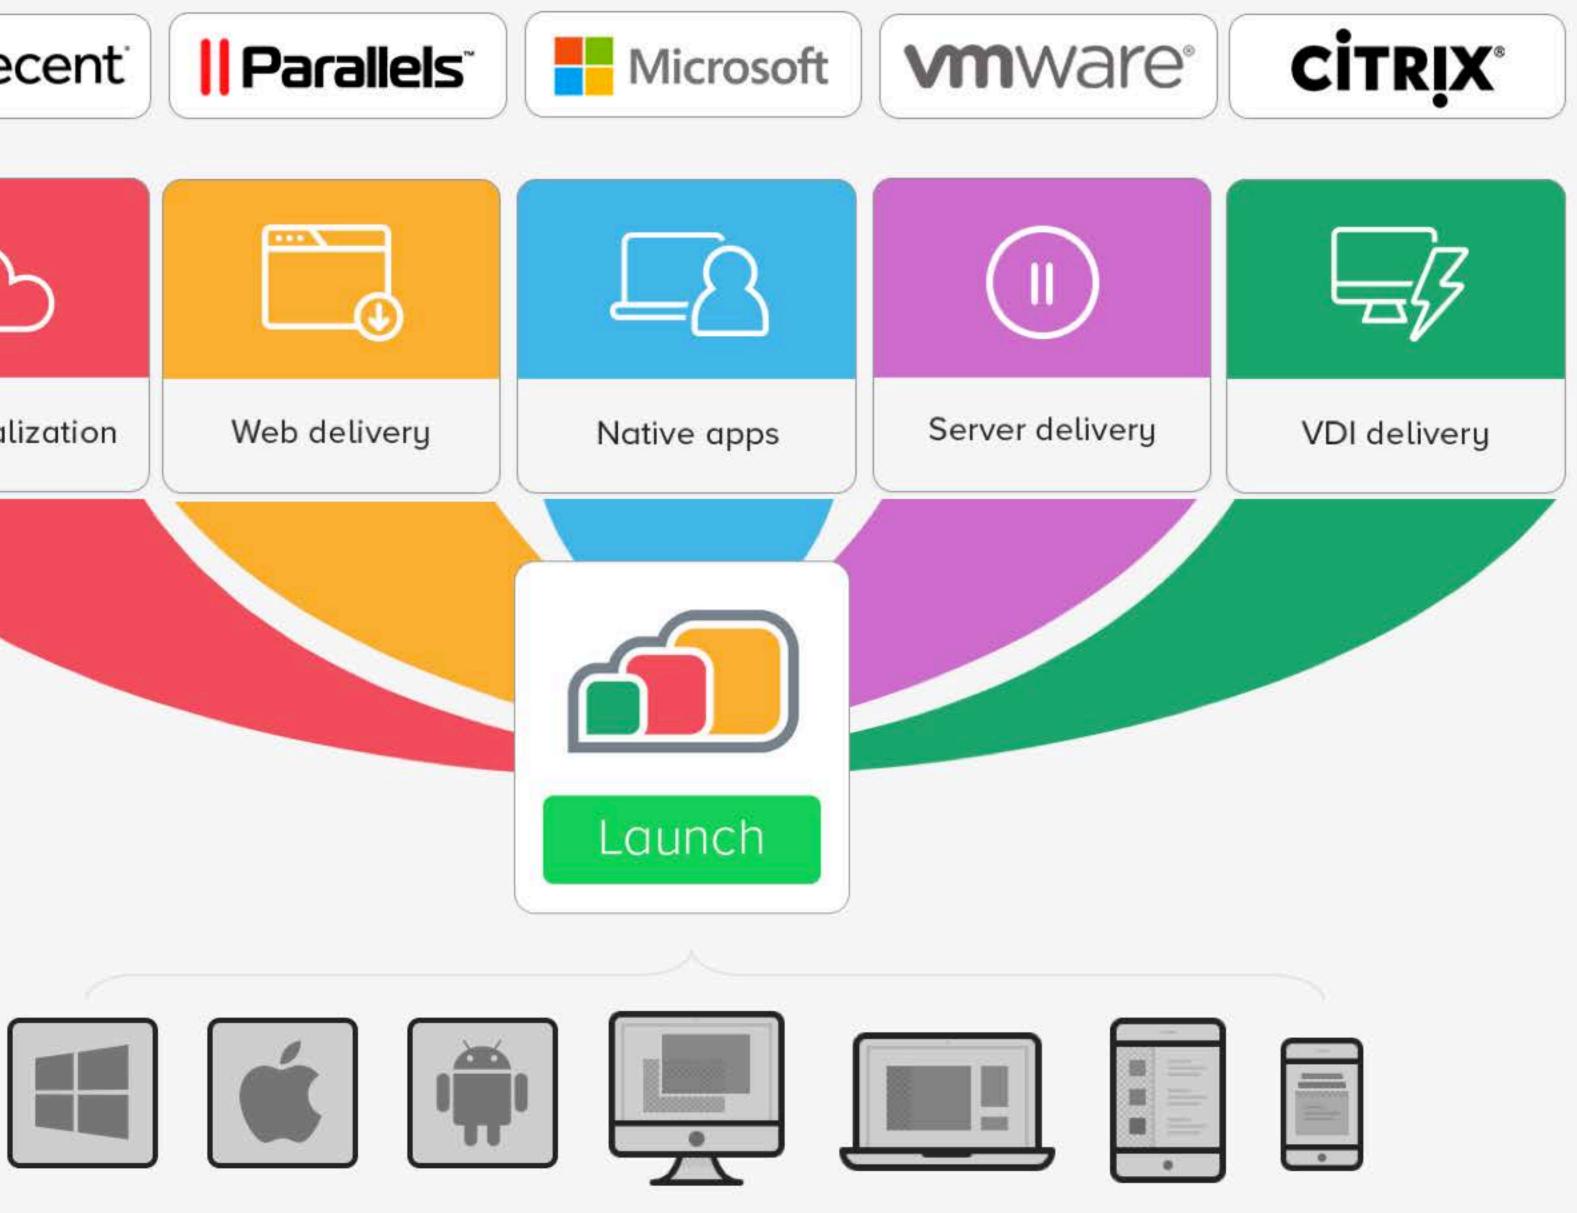

# Unified app delivery

### 1 launch button.

button.

# Multiple delivery methods.

### 1 launch button.

Multiple delivery methods.

Any app.

Technical requirements.