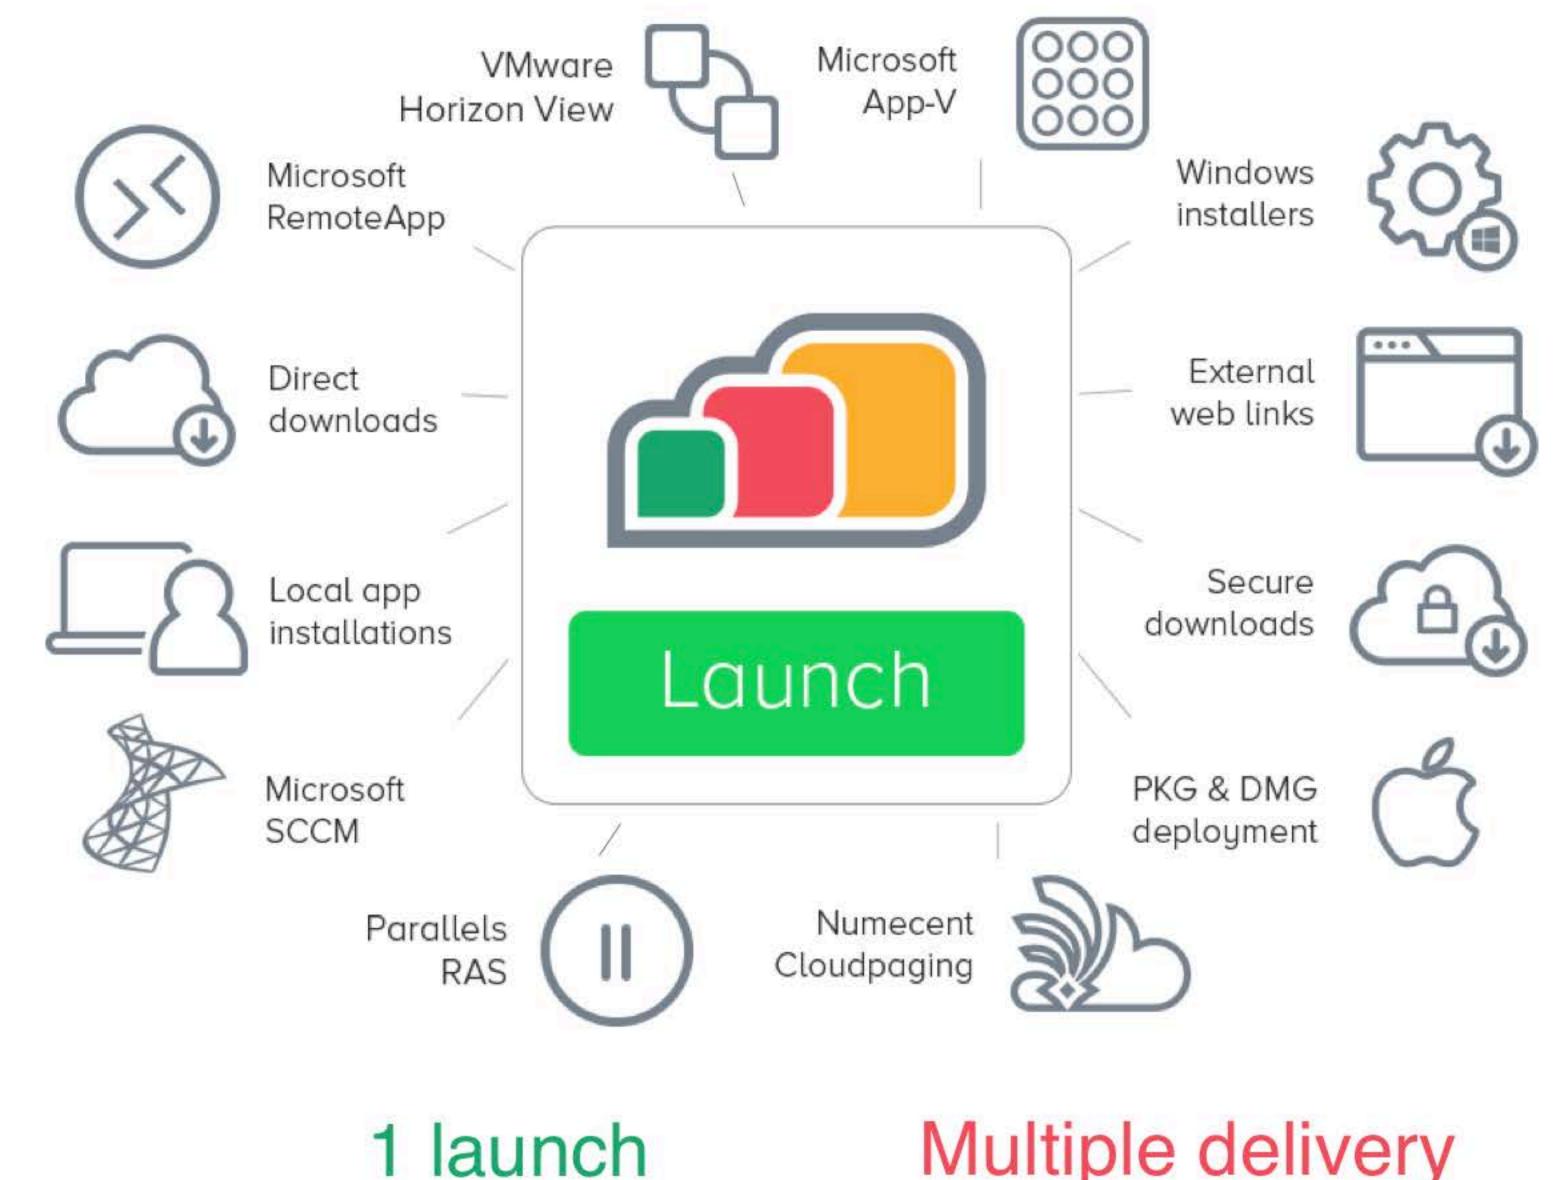

# Unified app delivery

### 1 launch button.

button.

# Multiple delivery methods.

### 1 launch button.

Multiple delivery methods.

Any app.

Technical requirements.