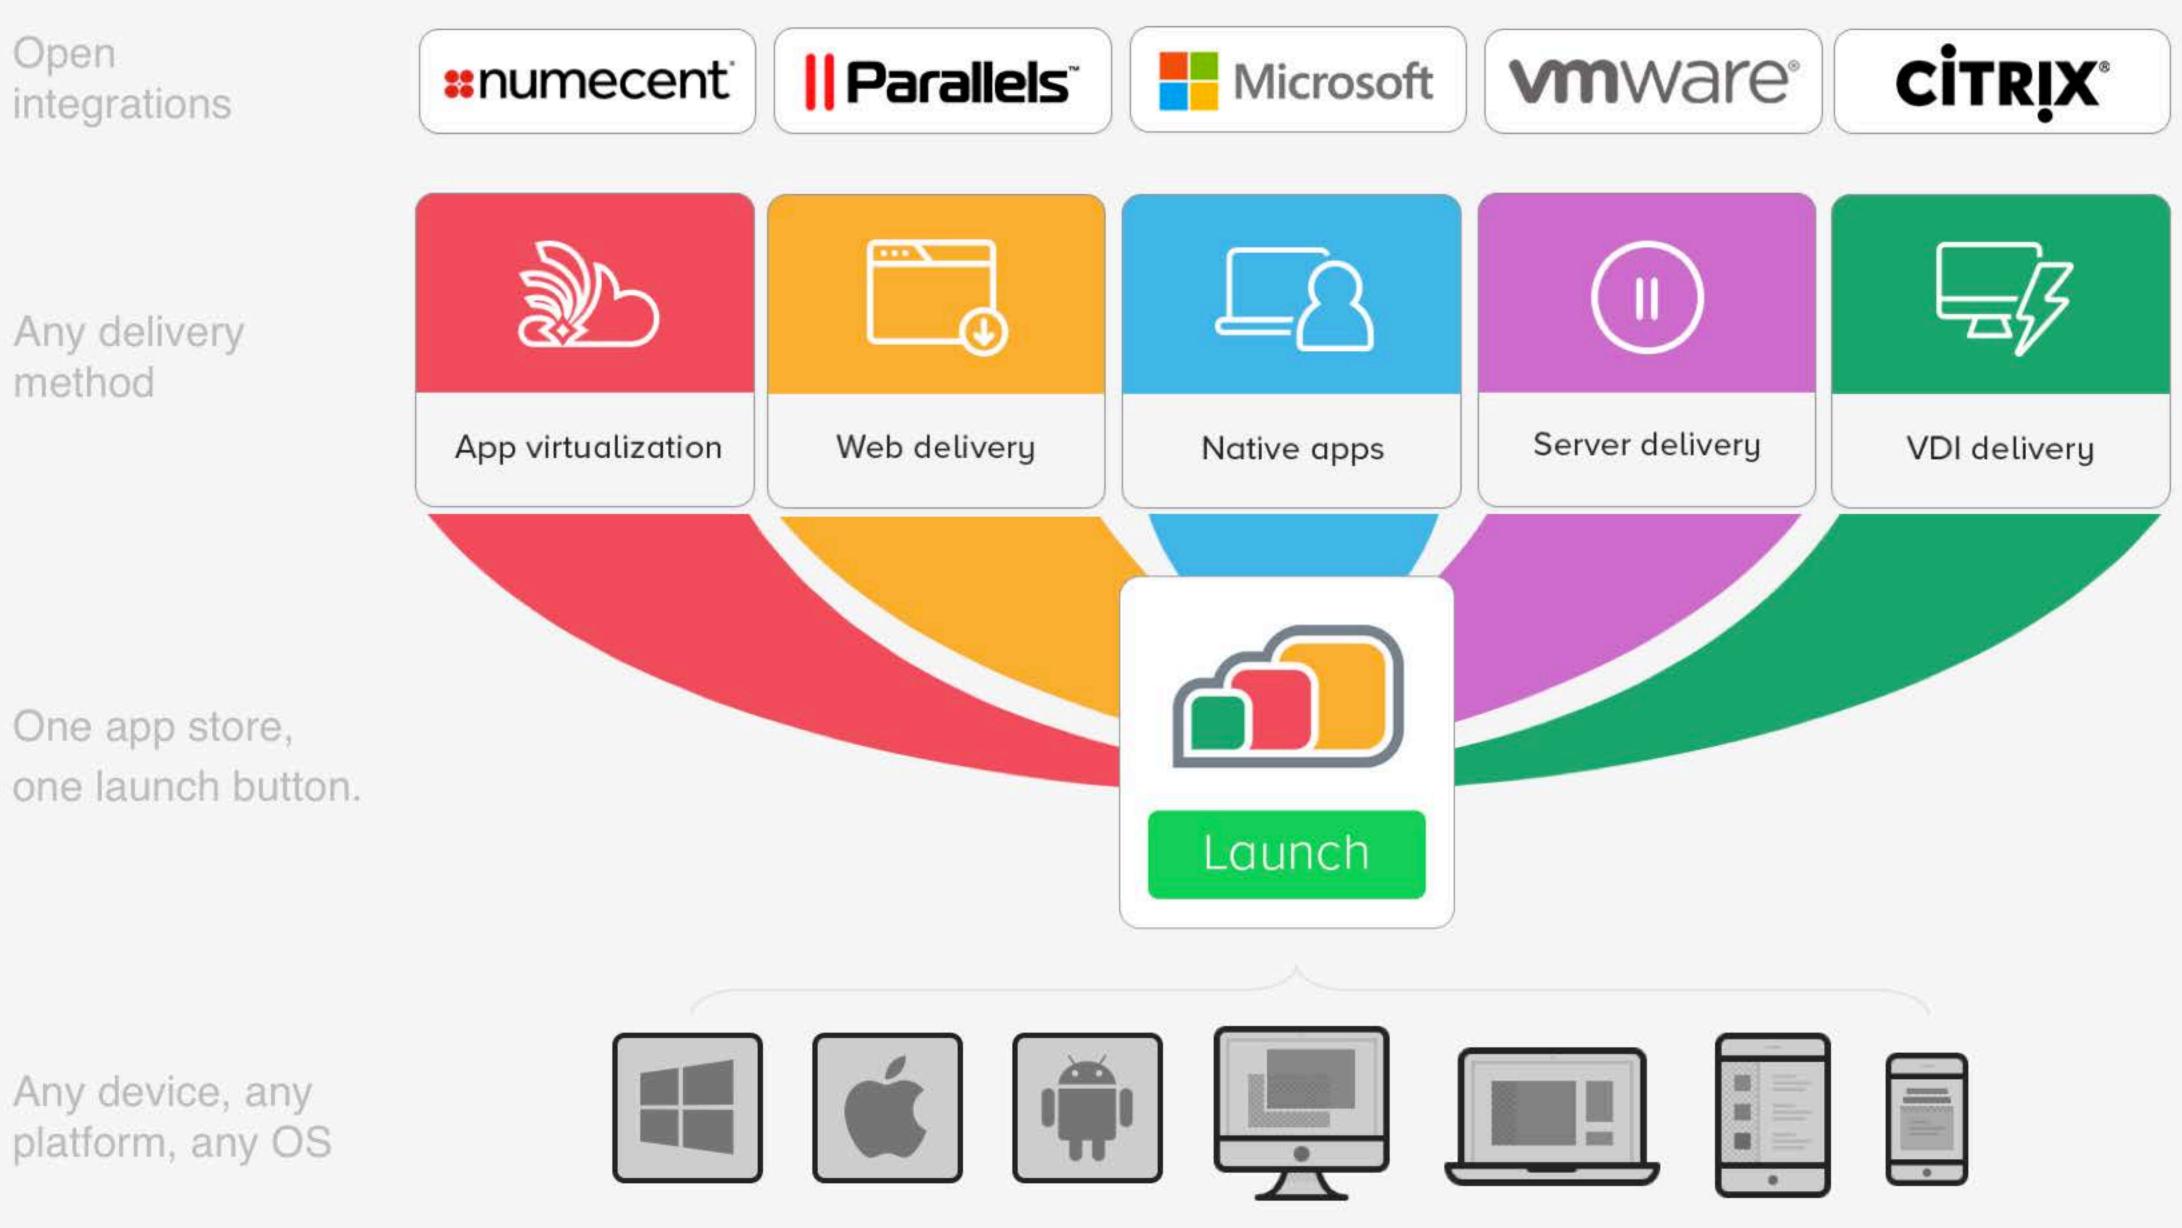

## An app store

A good-looking, customizable UI.

## Any device (Desktop, laptop, tablet, mobile)

## Any platform (Windows, MacOS, iOS, Android, Linux)

# Unified app delivery

### 1 launch button.

button.

# Multiple delivery methods.

### 1 launch button.

Multiple delivery methods.

Any app.

Technical requirements.