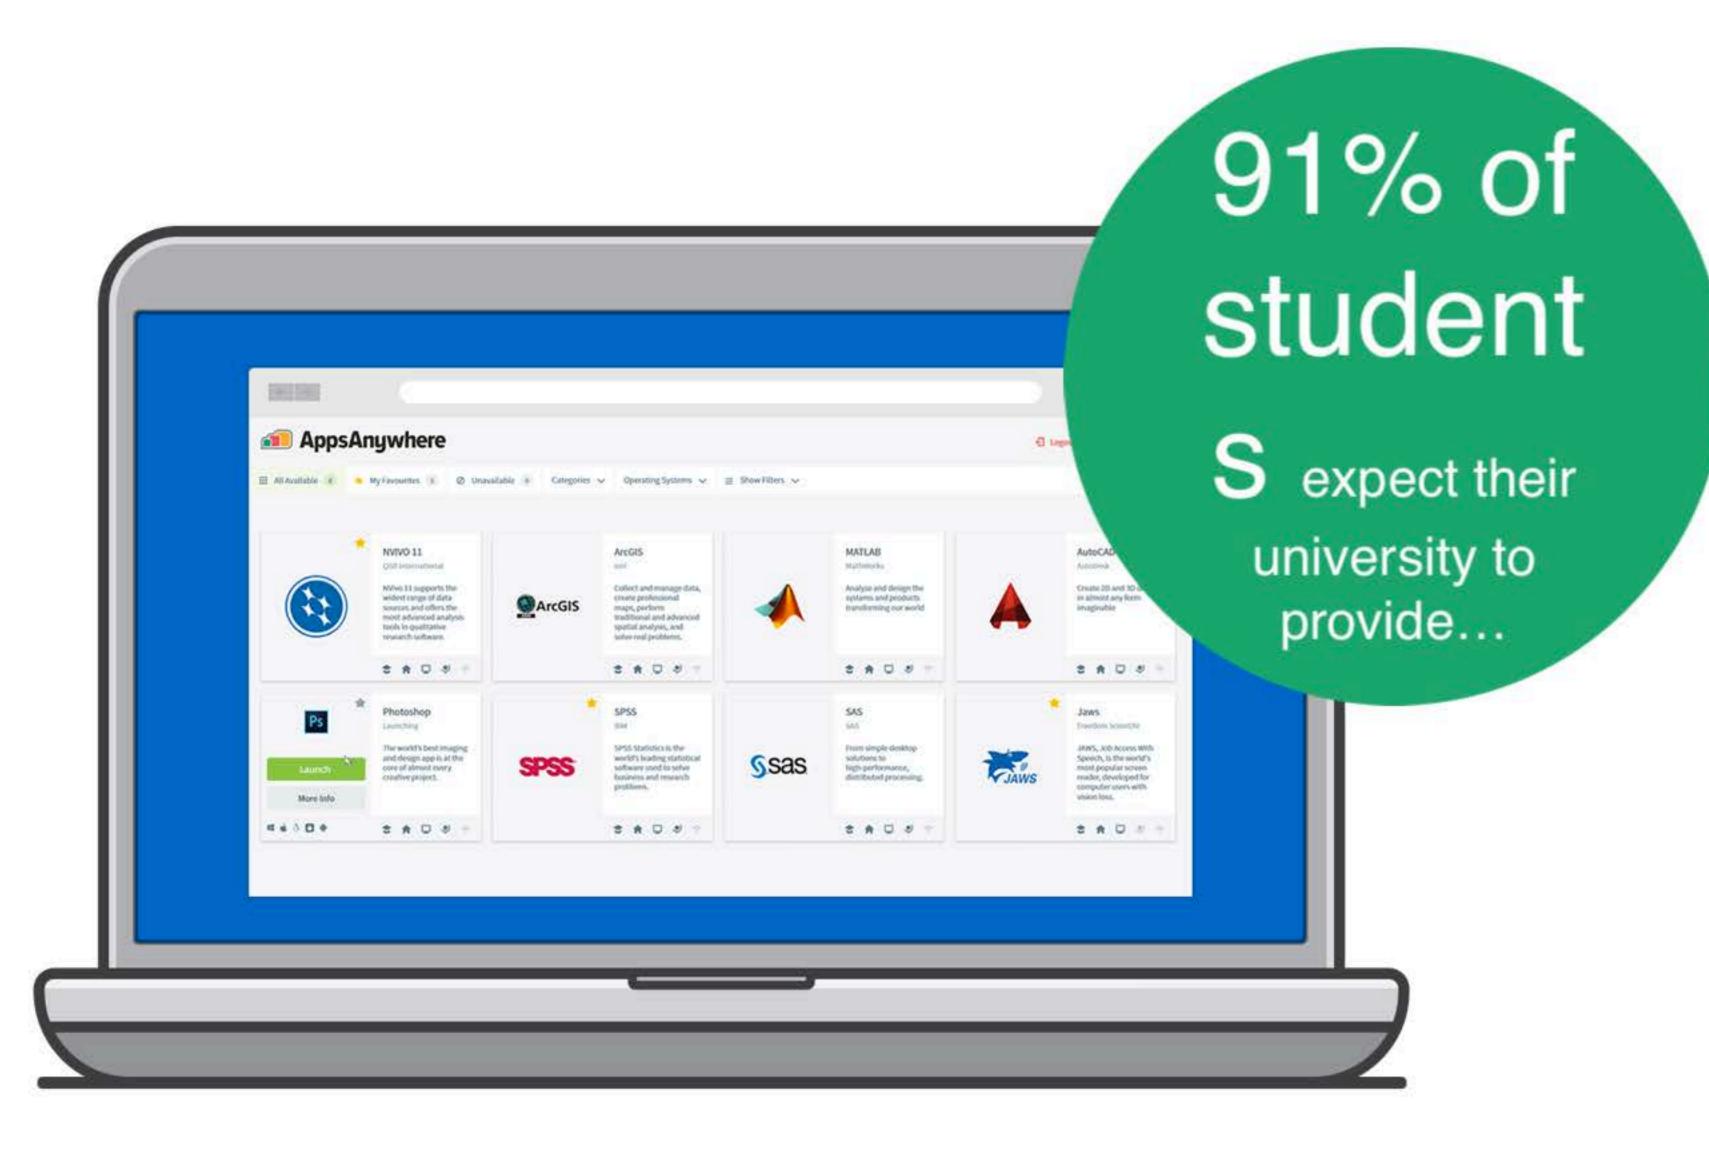

## An app store

A good-looking, customizable UI.

## Any device (Desktop, laptop, tablet, mobile)

## Any platform (Windows, MacOS, iOS, Android, Linux)